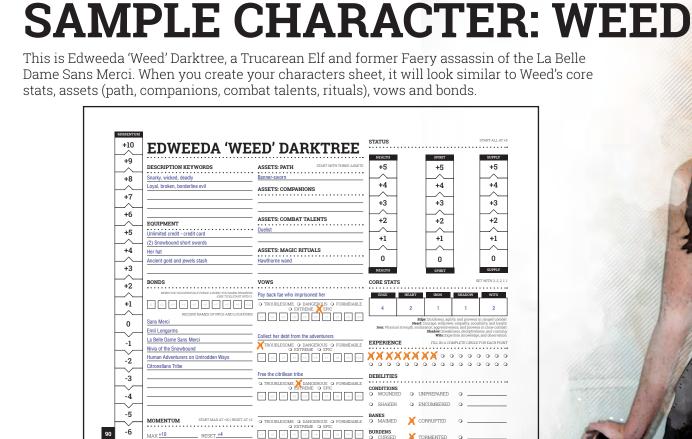

Path Card

Combat Talent Card

Asset Card

MOMENTUM **STATUS** START ALL AT +5 **EDWEEDA 'WEED' DARKTREE** +10 HEALTH **SPIRIT** SUPPLY +9 +5 +5 **DESCRIPTION KEYWORDS** ASSETS: PATH +5 Snarky, wicked, deadly Banner-sworn +8 +4 +4 +4 Loyal, broken, borderline evil ASSETS: COMPANIONS +7 +3 +3 +6 **ASSETS: COMBAT TALENTS** +2 +2 +2. **EQUIPMENT** +5 Unlimited credit - credit card +1 +1 +1 (2) Snowbound short swords +4 ASSETS: MAGIC RITUALS Her hat 0 0 0 Ancient gold and jewels stash Hawthorne wand +3 HEALTH SPIRIT SUPPLY SET WITH 3, 2, 2, 1, 1 **BONDS VOWS CORE STATS** +2 WHEN YOU SUCCESSFULLY FORGE A BOND, YOU MARK PROGRESS **IRON** Pay back Fae who imprisoned her SHADOW (ONE TICK).START WITH 3. +1 O TROUBLESOME O DANGEROUS O FORMIDABLE • EXTREME FIC RECORD NAMES OF NPCS AND LOCATIONS **Edge:** Quickness, agility, and prowess in ranged combat. **Heart:** Courage, willpower, empathy, sociability, and loyalty. Sans Merci 0 Iron: Physical strength, endurance, aggressiveness, and prowess in close combat. **Emil Longarms** Shadow: Sneakiness, deceptiveness, and cunning. Wits: Expertise, knowledge, and observation. Collect her debt from the adventurers La Belle Dame Sans Merci **EXPERIENCE** -1 FILL IN A COMPLETE CIRCLE FOR EACH POINT TROUBLESOME O DANGEROUS O FORMIDABLE Nivia of the Snowbound O EXTREME O EPIC Human Adventurers on Untrodden Ways Citronellans Tribe Free the citrillean tribe **DEBILITIES** -3 O TROUBLESOME Y DANGEROUS O FORMIDABLE O EXTREME O EPIC CONDITIONS O WOUNDED O UNPREPARED -4 O SHAKEN O ENCUMBERED -5 BANES MOMENTUM START MAX AT +10 | RESET AT +2 O MAIMED CORRUPTED O TROUBLESOME O DANGEROUS O FORMIDABLE O EXTREME O EPIC -6 BURDENS  $MAX \pm 10$ O CURSED **TORMENTED**