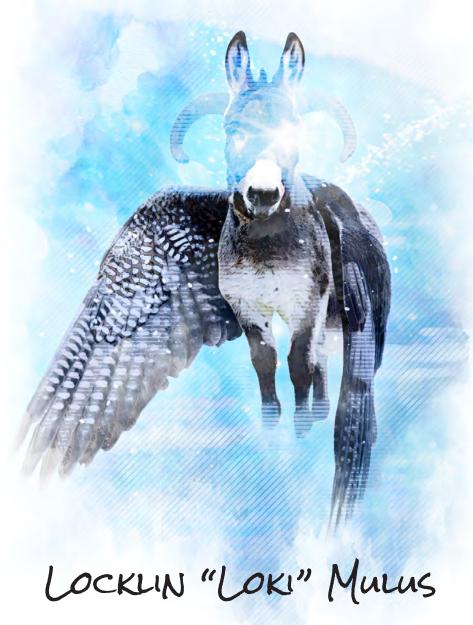

dedicated to their purpose, Lilly

often finds herself at odds

with the John Culling

Society's methods.

LILLIAN "LILY" LATESON

|                                                                                                                                      | OTA DT MITTI TUDEE A COSTO                                                                                                                | +5                                                                    | A B                                   | +5                                                                                                                                                                                                                                                                                                                                                                                                                                                                                                                                                                                                                                                                                                                                                                                                                                                                                                                                                                                                                                                                                                                                                                                                                                                                                                                                                                                                                                                                                                                                                                                                                                                                                                                                                                                                                                                                                                                                                                                                                                                                                                                            |                                                         | +           |
|--------------------------------------------------------------------------------------------------------------------------------------|-------------------------------------------------------------------------------------------------------------------------------------------|-----------------------------------------------------------------------|---------------------------------------|-------------------------------------------------------------------------------------------------------------------------------------------------------------------------------------------------------------------------------------------------------------------------------------------------------------------------------------------------------------------------------------------------------------------------------------------------------------------------------------------------------------------------------------------------------------------------------------------------------------------------------------------------------------------------------------------------------------------------------------------------------------------------------------------------------------------------------------------------------------------------------------------------------------------------------------------------------------------------------------------------------------------------------------------------------------------------------------------------------------------------------------------------------------------------------------------------------------------------------------------------------------------------------------------------------------------------------------------------------------------------------------------------------------------------------------------------------------------------------------------------------------------------------------------------------------------------------------------------------------------------------------------------------------------------------------------------------------------------------------------------------------------------------------------------------------------------------------------------------------------------------------------------------------------------------------------------------------------------------------------------------------------------------------------------------------------------------------------------------------------------------|---------------------------------------------------------|-------------|
| DESCRIPTION KEYWORDS                                                                                                                 | ASSETS: PATH START WITH THREE ASSETS                                                                                                      |                                                                       |                                       |                                                                                                                                                                                                                                                                                                                                                                                                                                                                                                                                                                                                                                                                                                                                                                                                                                                                                                                                                                                                                                                                                                                                                                                                                                                                                                                                                                                                                                                                                                                                                                                                                                                                                                                                                                                                                                                                                                                                                                                                                                                                                                                               |                                                         |             |
| TALL AND ATHLETIC                                                                                                                    | TRUE BELIEVER                                                                                                                             | +4                                                                    | 1                                     | +4                                                                                                                                                                                                                                                                                                                                                                                                                                                                                                                                                                                                                                                                                                                                                                                                                                                                                                                                                                                                                                                                                                                                                                                                                                                                                                                                                                                                                                                                                                                                                                                                                                                                                                                                                                                                                                                                                                                                                                                                                                                                                                                            | A                                                       | +           |
| DECORATED JOHN CULLING SOCIETY AGENT                                                                                                 | ASSETS: COMPANIONS                                                                                                                        |                                                                       | 2                                     |                                                                                                                                                                                                                                                                                                                                                                                                                                                                                                                                                                                                                                                                                                                                                                                                                                                                                                                                                                                                                                                                                                                                                                                                                                                                                                                                                                                                                                                                                                                                                                                                                                                                                                                                                                                                                                                                                                                                                                                                                                                                                                                               |                                                         | L-/         |
| BROWN HAIR AND EYES                                                                                                                  | MAGIC USING, SPEAKING DONKEY                                                                                                              | +3                                                                    | 1                                     | +3                                                                                                                                                                                                                                                                                                                                                                                                                                                                                                                                                                                                                                                                                                                                                                                                                                                                                                                                                                                                                                                                                                                                                                                                                                                                                                                                                                                                                                                                                                                                                                                                                                                                                                                                                                                                                                                                                                                                                                                                                                                                                                                            |                                                         | +           |
| GREEN AGENT COAT                                                                                                                     | -                                                                                                                                         |                                                                       | A                                     |                                                                                                                                                                                                                                                                                                                                                                                                                                                                                                                                                                                                                                                                                                                                                                                                                                                                                                                                                                                                                                                                                                                                                                                                                                                                                                                                                                                                                                                                                                                                                                                                                                                                                                                                                                                                                                                                                                                                                                                                                                                                                                                               |                                                         |             |
|                                                                                                                                      | ASSETS: COMBAT TALENTS                                                                                                                    | +2                                                                    | 图 身                                   | +2                                                                                                                                                                                                                                                                                                                                                                                                                                                                                                                                                                                                                                                                                                                                                                                                                                                                                                                                                                                                                                                                                                                                                                                                                                                                                                                                                                                                                                                                                                                                                                                                                                                                                                                                                                                                                                                                                                                                                                                                                                                                                                                            |                                                         | +           |
| EQUIPMENT                                                                                                                            |                                                                                                                                           |                                                                       |                                       |                                                                                                                                                                                                                                                                                                                                                                                                                                                                                                                                                                                                                                                                                                                                                                                                                                                                                                                                                                                                                                                                                                                                                                                                                                                                                                                                                                                                                                                                                                                                                                                                                                                                                                                                                                                                                                                                                                                                                                                                                                                                                                                               | 1                                                       | <u>-</u>    |
| FARMSTEAD IN NORTHERN UNITED STATES                                                                                                  |                                                                                                                                           | +1                                                                    |                                       | +1                                                                                                                                                                                                                                                                                                                                                                                                                                                                                                                                                                                                                                                                                                                                                                                                                                                                                                                                                                                                                                                                                                                                                                                                                                                                                                                                                                                                                                                                                                                                                                                                                                                                                                                                                                                                                                                                                                                                                                                                                                                                                                                            |                                                         | +           |
| HANDGUNS                                                                                                                             | -                                                                                                                                         |                                                                       |                                       | <u> </u>                                                                                                                                                                                                                                                                                                                                                                                                                                                                                                                                                                                                                                                                                                                                                                                                                                                                                                                                                                                                                                                                                                                                                                                                                                                                                                                                                                                                                                                                                                                                                                                                                                                                                                                                                                                                                                                                                                                                                                                                                                                                                                                      |                                                         | $\vdash$    |
| HUNTING RIFLES                                                                                                                       | ASSETS: MAGIC RITUALS                                                                                                                     | 0                                                                     | h                                     | 0                                                                                                                                                                                                                                                                                                                                                                                                                                                                                                                                                                                                                                                                                                                                                                                                                                                                                                                                                                                                                                                                                                                                                                                                                                                                                                                                                                                                                                                                                                                                                                                                                                                                                                                                                                                                                                                                                                                                                                                                                                                                                                                             |                                                         |             |
|                                                                                                                                      | ENCHANTED SHIELD UMBRELLA                                                                                                                 | HEALTH                                                                |                                       | SPIRIT                                                                                                                                                                                                                                                                                                                                                                                                                                                                                                                                                                                                                                                                                                                                                                                                                                                                                                                                                                                                                                                                                                                                                                                                                                                                                                                                                                                                                                                                                                                                                                                                                                                                                                                                                                                                                                                                                                                                                                                                                                                                                                                        | 7                                                       | SUI         |
|                                                                                                                                      |                                                                                                                                           |                                                                       |                                       |                                                                                                                                                                                                                                                                                                                                                                                                                                                                                                                                                                                                                                                                                                                                                                                                                                                                                                                                                                                                                                                                                                                                                                                                                                                                                                                                                                                                                                                                                                                                                                                                                                                                                                                                                                                                                                                                                                                                                                                                                                                                                                                               |                                                         |             |
| BONDS                                                                                                                                | vows                                                                                                                                      | CORE STATS                                                            |                                       |                                                                                                                                                                                                                                                                                                                                                                                                                                                                                                                                                                                                                                                                                                                                                                                                                                                                                                                                                                                                                                                                                                                                                                                                                                                                                                                                                                                                                                                                                                                                                                                                                                                                                                                                                                                                                                                                                                                                                                                                                                                                                                                               | S                                                       | ET WITH     |
| WHEN YOU SUCCESSFULLY FORGE A BOND, YOU MARK PROGRESS<br>(ONE TICK) START WITH 3                                                     |                                                                                                                                           | EDGE                                                                  | HEART                                 | IRON                                                                                                                                                                                                                                                                                                                                                                                                                                                                                                                                                                                                                                                                                                                                                                                                                                                                                                                                                                                                                                                                                                                                                                                                                                                                                                                                                                                                                                                                                                                                                                                                                                                                                                                                                                                                                                                                                                                                                                                                                                                                                                                          | SHADOW                                                  | w           |
| +1 +2 +3 +4 +5 +6 +7 +8 +9 +10                                                                                                       | TROUBLESOME O DANGEROUS O FORMIDABLE                                                                                                      |                                                                       | _ [                                   | _                                                                                                                                                                                                                                                                                                                                                                                                                                                                                                                                                                                                                                                                                                                                                                                                                                                                                                                                                                                                                                                                                                                                                                                                                                                                                                                                                                                                                                                                                                                                                                                                                                                                                                                                                                                                                                                                                                                                                                                                                                                                                                                             |                                                         |             |
| RECORD NAMES OF NPCS AND LOCATIONS                                                                                                   | O EXTREME O EPIC                                                                                                                          | 2                                                                     | 3                                     | 1                                                                                                                                                                                                                                                                                                                                                                                                                                                                                                                                                                                                                                                                                                                                                                                                                                                                                                                                                                                                                                                                                                                                                                                                                                                                                                                                                                                                                                                                                                                                                                                                                                                                                                                                                                                                                                                                                                                                                                                                                                                                                                                             | 1                                                       |             |
|                                                                                                                                      | 72 73 74 75 70 71 70 75 710                                                                                                               | Town Dhowing I                                                        | Heart: Co                             | : Quickness, agil:<br>ourage, willpowe                                                                                                                                                                                                                                                                                                                                                                                                                                                                                                                                                                                                                                                                                                                                                                                                                                                                                                                                                                                                                                                                                                                                                                                                                                                                                                                                                                                                                                                                                                                                                                                                                                                                                                                                                                                                                                                                                                                                                                                                                                                                                        | er, empathy, soci                                       | ability, ar |
| JOHN CULLING SOCIETY                                                                                                                 | -                                                                                                                                         |                                                                       | trengui, endura                       |                                                                                                                                                                                                                                                                                                                                                                                                                                                                                                                                                                                                                                                                                                                                                                                                                                                                                                                                                                                                                                                                                                                                                                                                                                                                                                                                                                                                                                                                                                                                                                                                                                                                                                                                                                                                                                                                                                                                                                                                                                                                                                                               |                                                         |             |
|                                                                                                                                      |                                                                                                                                           | <b>Iron:</b> Physical s                                               |                                       | Shadow: Sneaki<br>Wits: Expe                                                                                                                                                                                                                                                                                                                                                                                                                                                                                                                                                                                                                                                                                                                                                                                                                                                                                                                                                                                                                                                                                                                                                                                                                                                                                                                                                                                                                                                                                                                                                                                                                                                                                                                                                                                                                                                                                                                                                                                                                                                                                                  |                                                         |             |
| JOHN CULLING SOCIETY'S WIZARD                                                                                                        | FIND MISSING FOREST FOLK FAMILY  TROUBLESOME DANGEROUS O FORMIDABLE                                                                       | EXPERIENCE                                                            |                                       | Wits: Expe                                                                                                                                                                                                                                                                                                                                                                                                                                                                                                                                                                                                                                                                                                                                                                                                                                                                                                                                                                                                                                                                                                                                                                                                                                                                                                                                                                                                                                                                                                                                                                                                                                                                                                                                                                                                                                                                                                                                                                                                                                                                                                                    | iness, deceptivel<br>ertise, knowledge<br>MPLETE CIRCLE | e, and obs  |
| TOHN CULLING SOCIETY'S WIZARD  AGENT ADVA, CURRENTLY TRAPPED AS A ROOSTER                                                            |                                                                                                                                           | EXPERIENCE                                                            |                                       | Wits: Expe                                                                                                                                                                                                                                                                                                                                                                                                                                                                                                                                                                                                                                                                                                                                                                                                                                                                                                                                                                                                                                                                                                                                                                                                                                                                                                                                                                                                                                                                                                                                                                                                                                                                                                                                                                                                                                                                                                                                                                                                                                                                                                                    | ertise, knowledge                                       | e, and obs  |
| JOHN CULLING SOCIETY'S WIZARD AGENT ADVA, CURRENTLY TRAPPED AS A ROOSTER                                                             | O TROUBLESOME X DANGEROUS O FORMIDABLE                                                                                                    | ·                                                                     |                                       | Wits: Expe                                                                                                                                                                                                                                                                                                                                                                                                                                                                                                                                                                                                                                                                                                                                                                                                                                                                                                                                                                                                                                                                                                                                                                                                                                                                                                                                                                                                                                                                                                                                                                                                                                                                                                                                                                                                                                                                                                                                                                                                                                                                                                                    | ertise, knowledge                                       | e, and obs  |
| JOHN CULLING SOCIETY'S WIZARD AGENT ADVA, CURRENTLY TRAPPED AS A ROOSTER                                                             | O TROUBLESOME DANGEROUS O FORMIDABLE O EXTREME O EPIC  1                                                                                  | EXPERIENCE                                                            |                                       | Wits: Expe                                                                                                                                                                                                                                                                                                                                                                                                                                                                                                                                                                                                                                                                                                                                                                                                                                                                                                                                                                                                                                                                                                                                                                                                                                                                                                                                                                                                                                                                                                                                                                                                                                                                                                                                                                                                                                                                                                                                                                                                                                                                                                                    | ertise, knowledge                                       | e, and obs  |
| JOHN CULLING SOCIETY'S WIZARD  AGENT ADVA, CURRENTLY TRAPPED AS A ROOSTER                                                            | O TROUBLESOME DANGEROUS O FORMIDABLE O EXTREME O EPIC  1 12 13 14 15 16 17 18 19 10  PISCOVER DARK SECRET AT CORE OF JOHN CULLING SOCIETY | EXPERIENCE X O O                                                      |                                       | Wits: Expe                                                                                                                                                                                                                                                                                                                                                                                                                                                                                                                                                                                                                                                                                                                                                                                                                                                                                                                                                                                                                                                                                                                                                                                                                                                                                                                                                                                                                                                                                                                                                                                                                                                                                                                                                                                                                                                                                                                                                                                                                                                                                                                    | ertise, knowledge                                       | e, and obs  |
| JOHN CULLING SOCIETY'S WIZARD  AGENT ADVA, CURRENTLY TRAPPED AS A ROOSTER                                                            | O TROUBLESOME DANGEROUS O FORMIDABLE O EXTREME O EPIC  1                                                                                  | EXPERIENCE  O O O  DEBILITIES  CONDITIONS                             | 0 0 0                                 | Wits: Expe                                                                                                                                                                                                                                                                                                                                                                                                                                                                                                                                                                                                                                                                                                                                                                                                                                                                                                                                                                                                                                                                                                                                                                                                                                                                                                                                                                                                                                                                                                                                                                                                                                                                                                                                                                                                                                                                                                                                                                                                                                                                                                                    | ertise, knowledge                                       | e, and obs  |
| JOHN CULLING SOCIETY'S WIZARD  AGENT ADVA, CURRENTLY TRAPPED AS A ROOSTER                                                            | O TROUBLESOME DANGEROUS O FORMIDABLE O EXTREME O EPIC  1                                                                                  | EXPERIENCE  O O O  DEBILITIES  CONDITIONS O WOUNDED                   | 0 0 0 0 0 0 0 0 0 0 0 0 0 0 0 0 0 0 0 | Wits: Expe                                                                                                                                                                                                                                                                                                                                                                                                                                                                                                                                                                                                                                                                                                                                                                                                                                                                                                                                                                                                                                                                                                                                                                                                                                                                                                                                                                                                                                                                                                                                                                                                                                                                                                                                                                                                                                                                                                                                                                                                                                                                                                                    | ertise, knowledge MPLETE CIRCLE  O O O O                | e, and ob   |
| JOHN CULLING SOCIETY  JOHN CULLING SOCIETY'S WIZARD  AGENT ADVA, CURRENTLY TRAPPED AS A ROOSTER  CONNECTIONS TO THE WITCHY COMMUNITY | O TROUBLESOME DANGEROUS O FORMIDABLE O EXTREME O EPIC  1                                                                                  | EXPERIENCE  O O O  DEBILITIES  CONDITIONS                             | 0 0 0 0 0 0 0 0 0 0 0 0 0 0 0 0 0 0 0 | Wits: Expe                                                                                                                                                                                                                                                                                                                                                                                                                                                                                                                                                                                                                                                                                                                                                                                                                                                                                                                                                                                                                                                                                                                                                                                                                                                                                                                                                                                                                                                                                                                                                                                                                                                                                                                                                                                                                                                                                                                                                                                                                                                                                                                    | ertise, knowledge                                       | e, and obs  |
| JOHN CULLING SOCIETY'S WIZARD AGENT ADVA, CURRENTLY TRAPPED AS A ROOSTER CONNECTIONS TO THE WITCHY COMMUNITY                         | O TROUBLESOME DANGEROUS O FORMIDABLE  O EXTREME O EPIC  1                                                                                 | EXPERIENCE  A O O O  DEBILITIES  CONDITIONS O WOUNDED O SHAKEN  BANES | O UNI                                 | Wits: Experiments of the control of | ertise, knowledge MPLETE CIRCLE  O O O O                | e, and obs  |
| JOHN CULLING SOCIETY'S WIZARD AGENT ADVA, CURRENTLY TRAPPED AS A ROOSTER CONNECTIONS TO THE WITCHY COMMUNITY                         | O TROUBLESOME DANGEROUS O FORMIDABLE O EXTREME O EPIC  11                                                                                 | EXPERIENCE  O O O  DEBILITIES  CONDITIONS O WOUNDED  O SHAKEN         | O UNI                                 | Wits: Expe                                                                                                                                                                                                                                                                                                                                                                                                                                                                                                                                                                                                                                                                                                                                                                                                                                                                                                                                                                                                                                                                                                                                                                                                                                                                                                                                                                                                                                                                                                                                                                                                                                                                                                                                                                                                                                                                                                                                                                                                                                                                                                                    | ertise, knowledge MPLETE CIRCLE  O O O O                | e, and ob   |